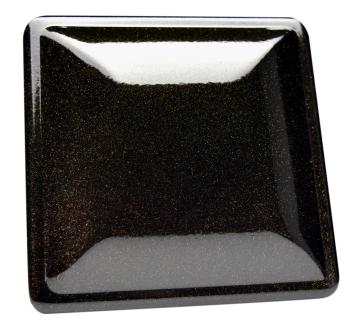

### **FEATURES:**

- 5 grams per bottle
- Micron Size: 10-60 μm
- Temperature Limit 400°F
- Recommended Pour: 1 shot per 1lb of solid color / 1 shot per 2lbs of clear coat
- Shot mixed with Super Mirror Clear over Satin Black base